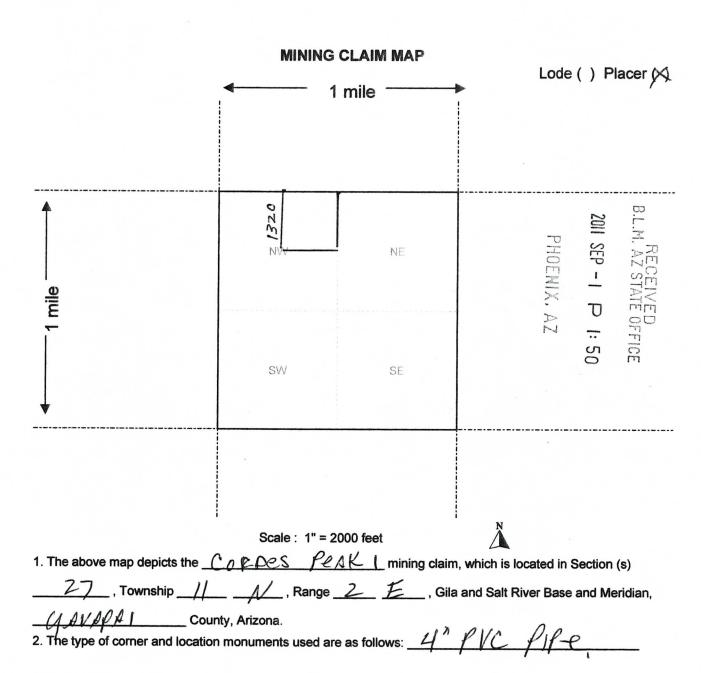

#### **NOTICE**

NICHOLS CHARLES WILLIAM, MARCILLINE 26134 N 93RD AVE PEORIA, AZ 85383

This Notice Affects Those Claims Shown in the Block Below.

AMC384793 - 384808, 394051, 394491 - 394513, 396284, 396285, 397074 - 397076, 398944 - 398947, 403058 - 403061, 410303, 410304 ESTRELLA 1 - 4; GILA MOUNTAIN 6 - 50, 1 - 4; CORDES PEAK #1, #2