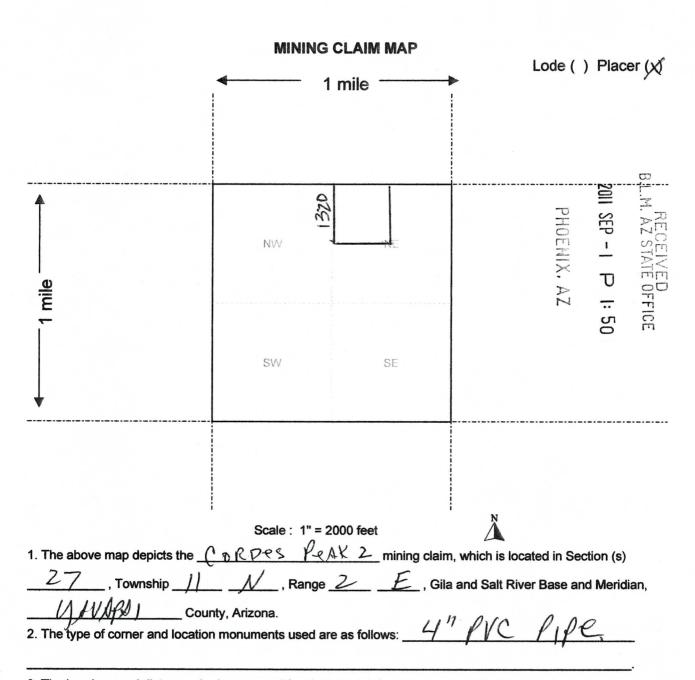

#### **NOTICE**

NICHOLS CHARLES WILLIAM, MARCILLINE 26134 N 93RD AVE PEORIA, AZ 85383

This Notice Affects Those Claims Shown in the Block Below.

AMC384793 - 384808, 394051, 394491 - 394513, 396284, 396285, 397074 - 397076, 398944 - 398947, 403058 - 403061, 410303, 410304 ESTRELLA 1 - 4; GILA MOUNTAIN 6 - 50, 1 - 4; CORDES PEAK #1, #2