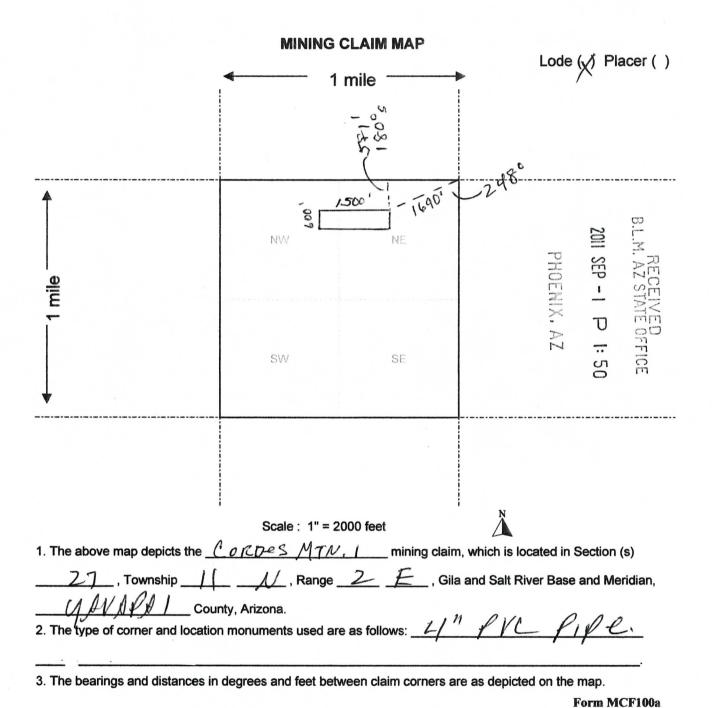

# PEPARTMENT OF THE INTERIOR— UREAU OF LAND MANAGEMEN MINING CLAIMS

MINING CLAIMS (LIVE) Serial Register Page

Run Date/Time: 11/08/2016 04:38 PN

01 05-10-1872;017STAT0091;30USC26,28,34

Quadrant

NE, NW

Case Type 384101: LODE CLAIM Claim Name: CORDES MOUNTAIN 1

Commodity:

Mer Twp Rng Sec

14 0110N 0020E 027

**Case Disposition: CLOSED** 

Required Maintenance Fee: \$155.00

Total Acres 20.660

Serial Number AMC410302 Lead File Number AMC410302

County